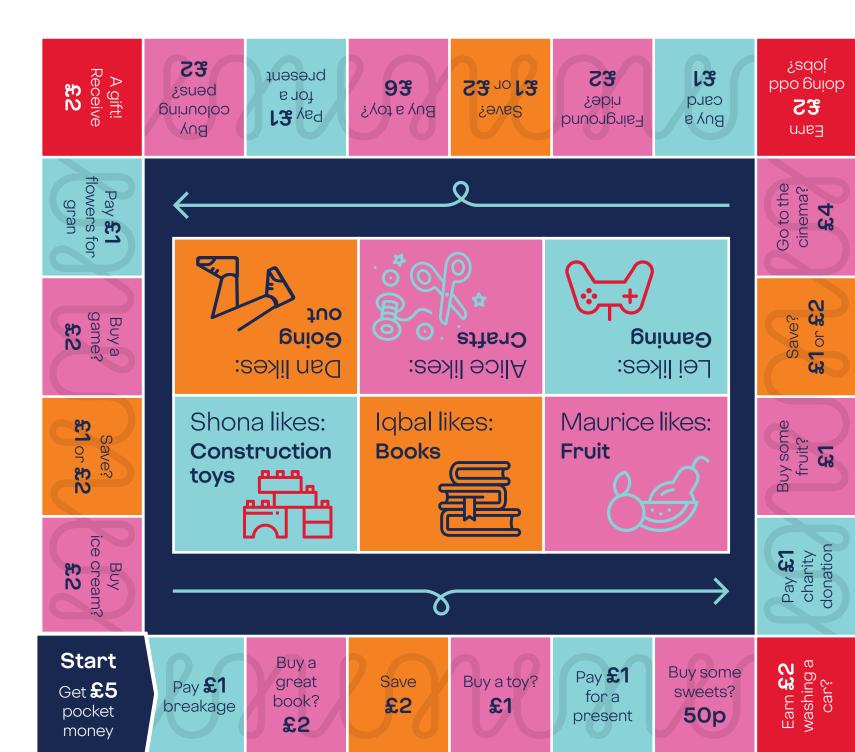

## How to play

- Start with £5 pocket money
- Roll a dice to move
  - Sometimes you HAVE to pay or save
  - Sometimes you can CHOOSE
- Add up how your money goes up and down
- When you land on START again, you get £5 pocket money
- If you run out of money, transfer money back out of your savings or keep rolling until you get back to START (but you can't buy or save until then)