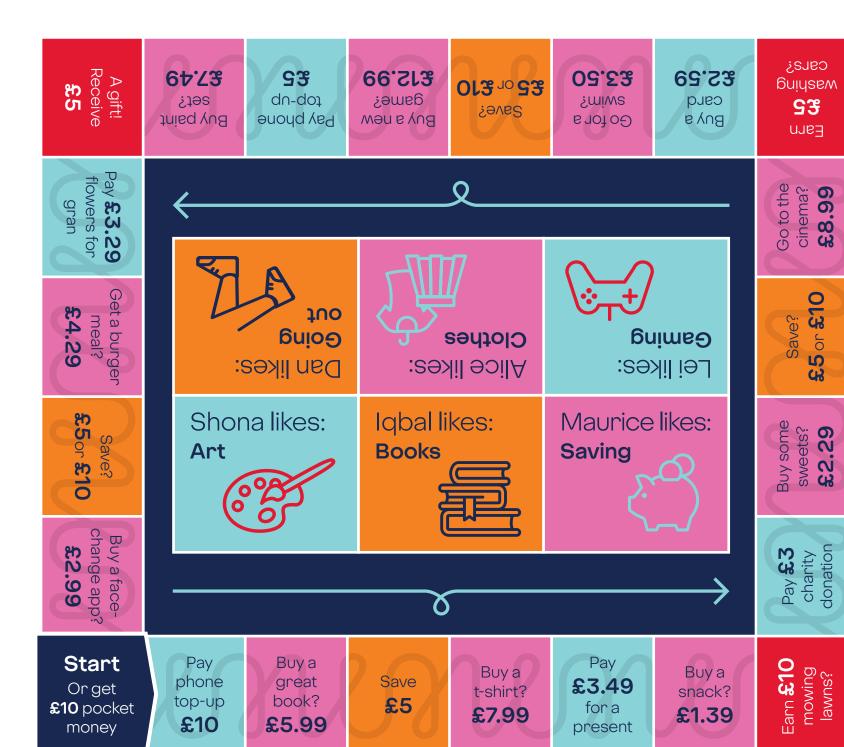

## How to play

- Start with £20 pocket money
- Roll a dice to move
  - Sometimes you HAVE to pay or save
  - Sometimes you can CHOOSE
- Add up how your money goes up and down
- When you land on START again, you get £10 pocket money
- If you run out of money, transfer money back out of your savings or keep rolling until you get back to START (but you can't buy or save until then)